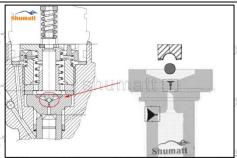

### 2.1.F00VC01321 Injector Valve Assembly's Installation Precautions

- to make the stains, dust, rust-proof oil oxides, paraffin base, naphthenic base, intermediate base, salt, lead naphthenate, zinc naphthenate sodium naturals. Clean the injector valve assembly in an ultrasonic cleaner for 3-5 minutes before installation, so as sulfonate, calcium petroleum sulfonate, tallow diamine trioleate, rosin amine on the surface of the 1700 valve assembly fall off. 25 200
  - Use compressed air to clean the cleaning fluid attached to the surface of the valve assembly after cleaning, and clean it up to the standard of use, as below

Mob/Whatsapp: +86 13410541523 Tel: +8675523215133

Email: ruby@shumatt.com Website: www.shumatt.com

(3) When installing the valve stem, make sure that the valve stem and the bonnet must ensure that the valve stem can move smoothly in it. as below

If the injector steel ball and the ball seat are not installed in accordance with the standard, it may cause serious damage to the injector valve assembly