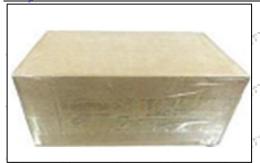

### 3.7.F00VC01321 Valve Assembly's Packing

**Domestic express packaging:** Usually wrapped in waterproof scotch tape, such as picture No.2.

**International express packaging:** Wrapped with waterproof yellow tape After wrapping the black protective film, such as picture No. 3.