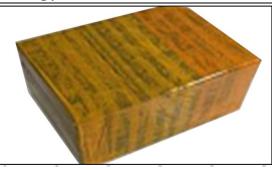

### 3.7.F00VC01321 Valve Assembly's Packing

**Domestic express packaging:** Usually wrapped in waterproof scotch tape, such as picture No.2.

**International express packaging:** Wrapped with waterproof yellow tape After wrapping the black protective film, such as picture No. 3.