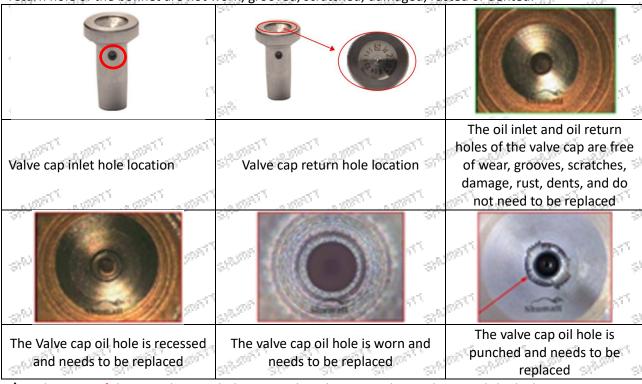

### (1) Valve Cap

Under the microscope, magnify 20 times to check that the oil inlet hole of the valve cap and the oil return hole of the bonnet are not worn, grooved, scratched, damaged, rusted or dented.

▲ The wear of the top oil return hole causes the oil return to be too large and the leaking injector cannot inject oil

▲ The side inlet hole is blocked causing the injector to establish the pressure chamber and the injector to function normally

▲ Wear of the cap cavity can cause the injector to work properly when the injector is badly delayed.

Mob/Whatsapp: +86 13410541523 Tel: +8675523215133

Email: <u>ruby@shumatt.com</u> Website: <u>www.shumatt.com</u>