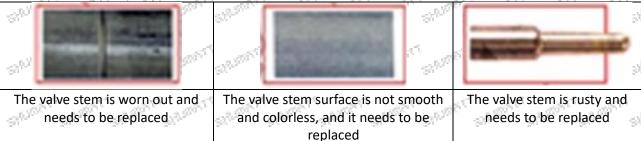

### (1) Valve Cap

Under the microscope, magnify 20 times to check that the oil inlet hole of the valve cap and the oil return hole of the bonnet are not worn, grooved, scratched, damaged, rusted or dented.

▲ The wear of the top oil return hole causes the oil return to be too large and the leaking injector cannot inject oil

▲ The side inlet hole is blocked causing the injector to establish the pressure chamber and the injector to function normally

▲ Wear of the cap cavity can cause the injector to work properly when the injector is badly delayed.

Mob/Whatsapp: +86 13410541523 Tel: +8675523215133

Email: <u>ruby@shumatt.com</u> Website: <u>www.shumatt.com</u>

Microscope amplification 20 times, check the valve rod for wear, not smooth surface color, rust

The excessive clearance between the stem wear and the housing and between the cap causes an 28,000 injector delay

▲ The valve stem lag will cause the injector to start the solenoid to start, and the oil needle can not return quickly after the nozzle is opened

Check the injector components before replacing the injector valve assembly according following the injector service manual to avoid further damage to the injector valve assembly.