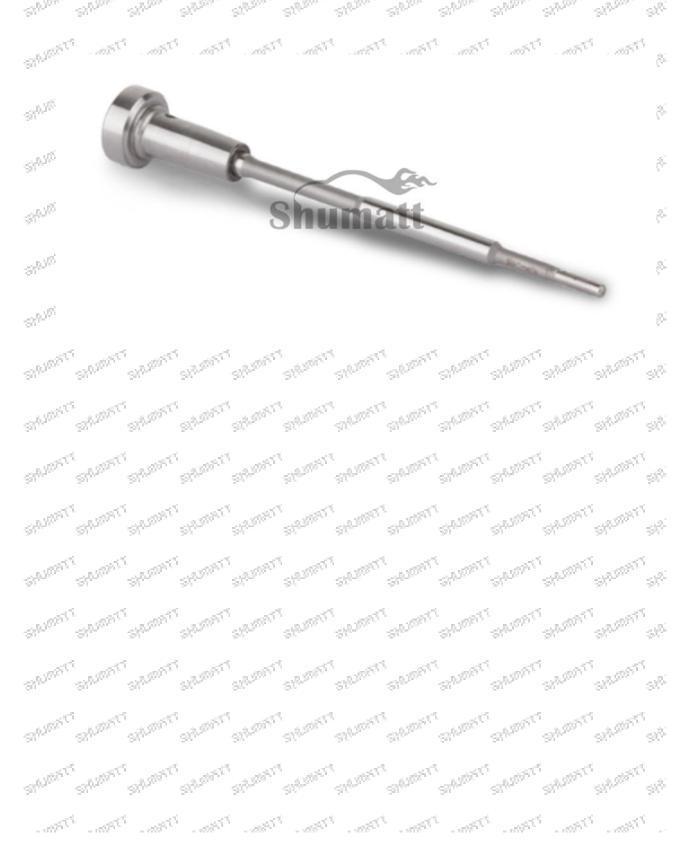

### 1. F00VC01321 Injector Valve Assembly's Introduction

1.1.F00VC01321 Injector Valve Assembly's Basic Information

| Title | 1750     |               | hina made | brand new fuel injector valve assembly F0 | 0VC01321 | B)          | 2 |
|-------|----------|---------------|-----------|-------------------------------------------|----------|-------------|---|
| SKL   | Mary One | in . The last | - 10 mg   | G1L10F00VC01321/L10000B2BCO1321           | -37-500  | 10 p. 100 r | 6 |

### 1.3.F00VC01321 Injector Valve Assembly's Specifications and Dimensions Parameters

Valve Assembly Size: 13 cm\*2 cm \*2 cm
Valve Assembly Box Size: 14 cm \*3 cm \*3 cm
Valve Assembly Packing Size: 31 cm \*12 cm